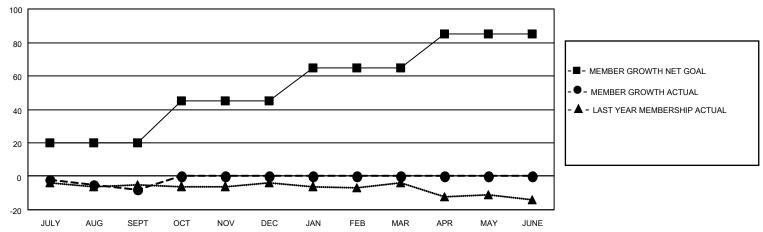

#### GOALS AND ACTUAL MEMBERS CUMULATIVE

| DROPPED CLUBS: 0 |    | 6 CLUBS OF 38 ADDED 1 OR<br>MORE NEW MEMBERS | GENDER DISTRIBUTION                |              |  |
|------------------|----|----------------------------------------------|------------------------------------|--------------|--|
|                  |    | MORE NEW MEMBERS                             | MALE                               | 567 (73.16%) |  |
|                  |    |                                              | FEMALE                             | 208 (26.84%) |  |
| DROPPED MEMBERS  |    |                                              | NON BINARY                         | 0 (0.00%)    |  |
|                  |    |                                              | PREFER NOT TO ANSWER               | 0 (0.00%)    |  |
| DECEASED         | 3  |                                              |                                    |              |  |
| CLUB CANCELLED   | 0  | CLICK HERE FOR CUMULATIVE                    | TOTAL FAMILY UNIT MEMBERS 189      |              |  |
| OTHER            | 12 | MEMBERSHIP DATA                              |                                    |              |  |
| TOTAL            | 15 |                                              | FAMILY MEMBERS PAYING HALF DUES 95 |              |  |
|                  |    |                                              |                                    |              |  |